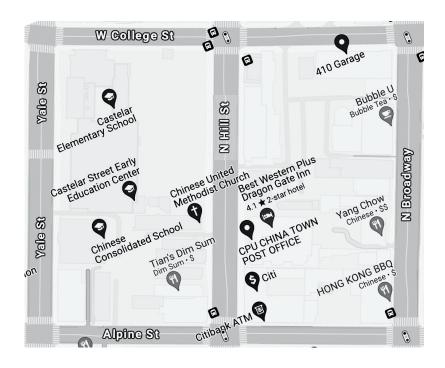

#### PRIVATE SITES

HOME GARDENS
STREET VENDORS
MARKETS WITH PRODUCE
GATHERING PLACES
BUSINESSES THAT ACCEPT EBT

(!)

SOMETHING ELSE

NOTE OR DOODLE YOUR OBSERVATIONS!

EX.

CHINATOWN BRANCH LIBRARY 639 N HILL ST LOTS OF ELDERS THERE GOAL: IDENTIFY THE CURRENT LANDSCAPE OF CULTURALLY RELEVANT FRESH FOOD SOURCES AVAILABLE TO CHINATOWN RESIDENTS.

### WHAT'S MISSING?

SUGGEST ANOTHER STREET OR STOP! LET'S BUILD A MORE COMPLETE MAP TOGETHER:)

SOMETHING ELSE