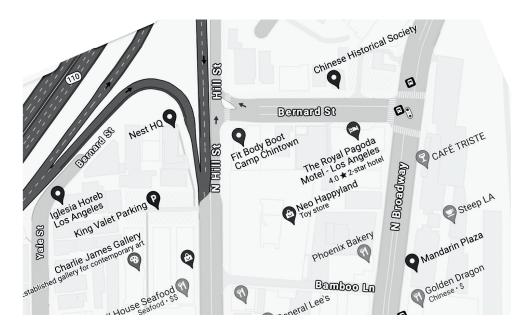

# TONY'S ROUTI

- -> BACK TO BROADWAY, UP TO COLLEGE ^
- COUNTIL YALE ^
- -> BACK TO BROADWAY, UP TO BERNARD ^
- <- DOWN BERNARD TOWARD YALE V
- V DOWN YALE AND RESIDENTIAL STREETS
- -> BACK DOWN ORD TO THE LIBRARY