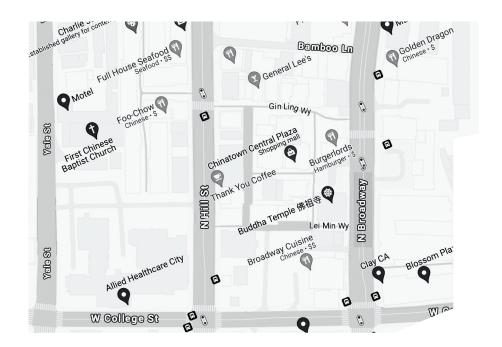

#### PRIVATE SITES

HOME GARDENS
STREET VENDORS
MARKETS WITH PRODUCE
GATHERING PLACES
BUSINESSES THAT ACCEPT EBT

(!)

SOMETHING ELSE

NOTE OR DOODLE YOUR OBSERVATIONS!

EX.

CHINATOWN BRANCH LIBRARY 639 N HILL ST LOTS OF ELDERS THERE GOAL: IDENTIFY THE CURRENT LANDSCAPE OF CULTURALLY RELEVANT FRESH FOOD SOURCES AVAILABLE TO CHINATOWN RESIDENTS.

### WHAT'S MISSING?

SUGGEST ANOTHER STREET OR STOP! LET'S BUILD A MORE COMPLETE MAP TOGETHER:)

SOMETHING ELSE