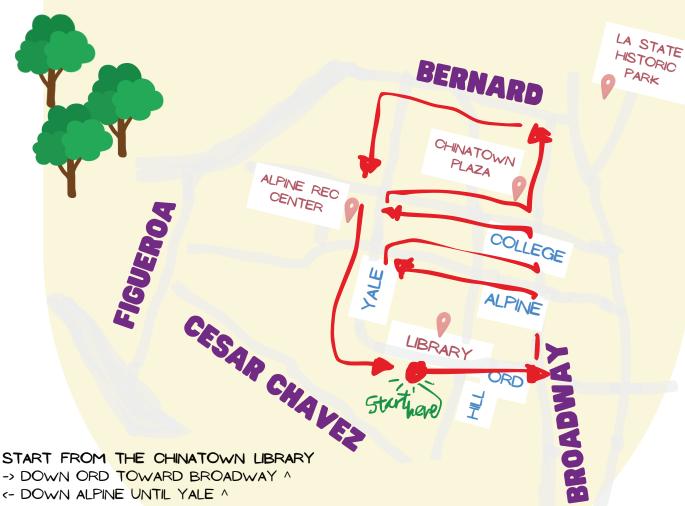

# TONY'S ROUTI

- -> BACK TO BROADWAY, UP TO COLLEGE ^
- COUNTIL YALE ^
- -> BACK TO BROADWAY, UP TO BERNARD ^
- <- DOWN BERNARD TOWARD YALE V
- V DOWN YALE AND RESIDENTIAL STREETS
- -> BACK DOWN ORD TO THE LIBRARY