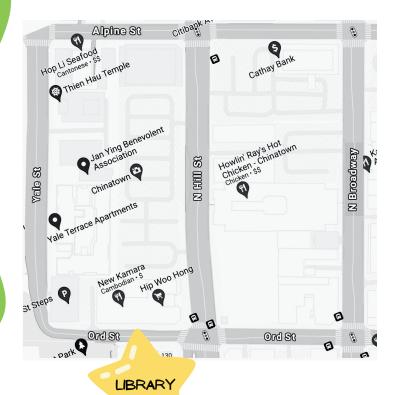

#### PRIVATE SITES

HOME GARDENS
STREET VENDORS
MARKETS WITH PRODUCE
GATHERING PLACES
BUSINESSES THAT ACCEPT EBT

(!)

SOMETHING ELSE

NOTE OR DOODLE YOUR OBSERVATIONS!

EX.

CHINATOWN BRANCH LIBRARY 639 N HILL ST LOTS OF ELDERS THERE GOAL: IDENTIFY THE CURRENT LANDSCAPE OF CULTURALLY RELEVANT FRESH FOOD SOURCES AVAILABLE TO CHINATOWN RESIDENTS.

### WHAT'S MISSING?

SUGGEST ANOTHER STREET OR STOP! LET'S BUILD A MORE COMPLETE MAP TOGETHER:)

SOMETHING ELSE